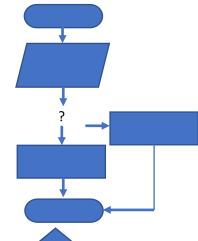

## **Sample Questions**

1. Question: What symbol represents START and END?

Answer:

2. Question: What symbol represents Input/Output?

Answer:

3. What symbol represents a process?

Answer:

4. What symbol can be connected by three arrows?

Answer:

5. Question: You are choosing between taking an umbrella or not. What symbol would represent this situation?

Answer:

6. Question: What symbol is missing from the following flowchart?

Answer:

7. Question: You are packing you bag to prepare for school the next day. What symbol would represent this situation?