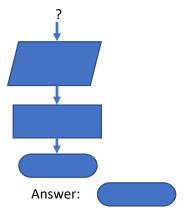

Answer:

5. Question: You are choosing between taking an umbrella or not. What symbol would represent this situation?

Answer:

6. Question: What symbol is missing from the following flowchart?

Answer:

7. Question: You are packing you bag to prepare for school the next day. What symbol would represent this situation?

Answer:

8. Question: What symbol is missing from the following flowchart?

9. Question: What symbol is missing from the following flowchart?

10. You at a restaurant. If the process includes reading the list of orders and cooking the meal in the kitchen, what would the list of orders represent?