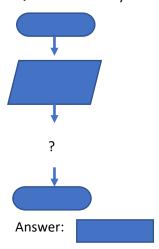

Answer:

8. Question: What symbol is missing from the following flowchart?

9. Question: What symbol is missing from the following flowchart?

10. You at a restaurant. If the process includes reading the list of orders and cooking the meal in the kitchen, what would the list of orders represent?

Answer:

The above questions are just a guideline of the types of questions that can be asked in this activity.